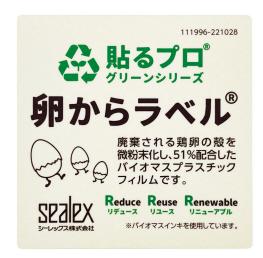

## 卵からラベル

リデュース

リサイクル

リニューアブル (再生可能資源)

リファイン (分別容易化)

### 卵殼を再利用し「はがしやすさ」も兼ね備えた バイオマスプラスチックフィルム

- ●国民1人あたりの年間消費量が約340個、その殻が年間約20万トンの廃棄物と なっている鶏卵。
- ●中でも業務・加工用で使用された鶏卵の殻は、産業廃棄物として処理されて いましたが、現在は「天然の炭酸カルシウム」として、肥料や食品原料への 再利用化が進んでいます。
- ●この卵殻を微粉末化し、51%の割合でプラスチック素材と混ぜ合わせた バイオマスプラスチックフィルムに、粘着加工を施した『卵からラベル<sup>®</sup>』は、 「減プラ」に大きく寄与します。