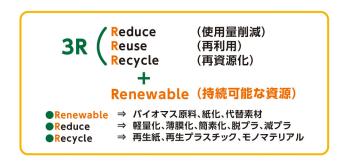

## 卵からラベル

リデュース

リサイクル

リニューアブル (再生可能資源)

リファイン (分別容易化)

### 卵殼を再利用し「はがしやすさ」も兼ね備えた バイオマスプラスチックフィルム

- ●国民1人あたりの年間消費量が約340個、その殻が年間約20万トンの廃棄物と なっている鶏卵。
- ●中でも業務・加工用で使用された鶏卵の殻は、産業廃棄物として処理されて いましたが、現在は「天然の炭酸カルシウム」として、肥料や食品原料への 再利用化が進んでいます。
- ●この卵殻を微粉末化し、51%の割合でプラスチック素材と混ぜ合わせた バイオマスプラスチックフィルムに、粘着加工を施した『卵からラベル<sup>®</sup>』は、 「減プラ」に大きく寄与します。